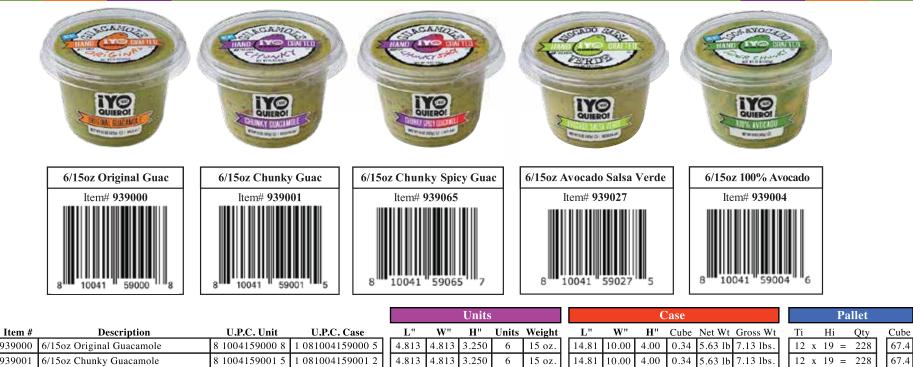

## Guacamole: 15 oz Cups

Original
Chunky
Chunky Spicy

Avocado Salsa Verde100% Avocado

228

228

228

67.4

67.4

67.4

| 939000 | 6/15oz Original Guacamole     | 8 1004159000 8 | 1 081004159000 5 | 4.813 | 4.813 | 3.250 | 6 | 15 oz. | 14.81 | 10.00 | 4.00 | 0.34 | 5.63 lb | 7.13 lbs. | 12 x 19 =        |
|--------|-------------------------------|----------------|------------------|-------|-------|-------|---|--------|-------|-------|------|------|---------|-----------|------------------|
| 939001 | 6/15oz Chunky Guacamole       | 8 1004159001 5 | 1 081004159001 2 | 4.813 | 4.813 | 3.250 | 6 | 15 oz. | 14.81 | 10.00 | 4.00 | 0.34 | 5.63 lb | 7.13 lbs. | 12 x 19 =        |
| 939065 | 6/15oz Chunky Spicy Guacamole | 8 1004159065 7 | 1 081004159065 4 | 4.813 | 4.813 | 3.250 | 6 | 15 oz. | 14.81 | 10.00 | 4.00 | 0.34 | 5.63 lb | 7.13 lbs. | 12 x 19 =        |
| 939003 | 6/15oz Avocado Salsa Verde    | 8 1004159027 5 | 1 081004159027 2 | 4.813 | 4.813 | 3.250 | 6 | 15 oz. | 14.81 | 10.00 | 4.00 | 0.34 | 5.63 lb | 7.13 lbs. | 12 x 19 =        |
| 939004 | 6/15oz 100% Avocado           | 8 1004159004 6 | 1 081004159004 3 | 4.813 | 4.813 | 3.250 | 6 | 15 oz. | 14.81 | 10.00 | 4.00 | 0.34 | 5.63 lb | 7.13 lbs. | $12 \times 19 =$ |
|        |                               |                |                  |       |       |       |   |        |       |       |      |      |         |           |                  |
|        |                               |                |                  |       |       |       |   |        |       |       |      |      |         |           |                  |